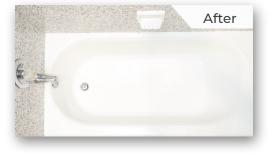

#### **TUBS AND SHOWERS**

#### **BATHTUBS AND SHOWERS**

Surface Restoration can beautifully refinish and repair stained, chipped, or outdated bathtubs, sinks and tile, changing the look of your bathroom overnight!