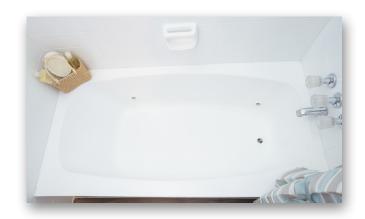

#### **TUBS AND SHOWERS**

#### **BATHTUBS AND SHOWERS**

Surface Restoration can beautifully refinish and repair stained, chipped, or outdated bathtubs, sinks and tile, changing the look of your bathroom overnight!