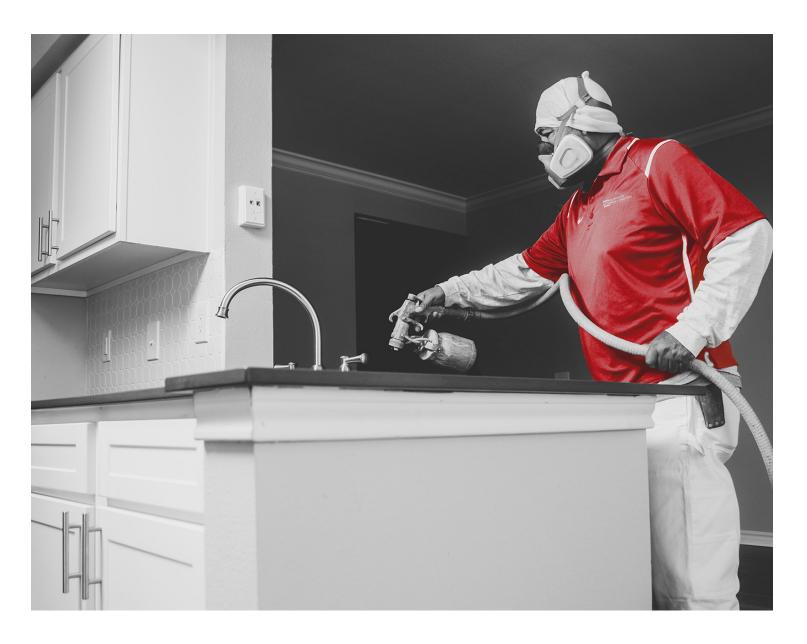

# Don't Replace. Refinish and Reface.

Surface Restoration is your cost effective solution to updating tubs, showers, tile surrounds, cabinets, sinks, countertops and appliances. We can bring your stained, scratched, dated kitchens and bathrooms back to life at a fraction of the time and cost of replacement.

#### **COUNTERTOPS**

Say goodbye to stains, burns, chips and outdated colors as you wow your residents with fresh, clean, updated counter tops! Choose from one of our colors or create your own.