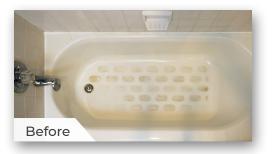

#### **TUBS AND SHOWERS**

#### **BATHTUBS AND SHOWERS**

Surface Restoration can beautifully refinish and repair stained, chipped, or outdated bathtubs, sinks and tile, changing the look of your bathroom overnight!