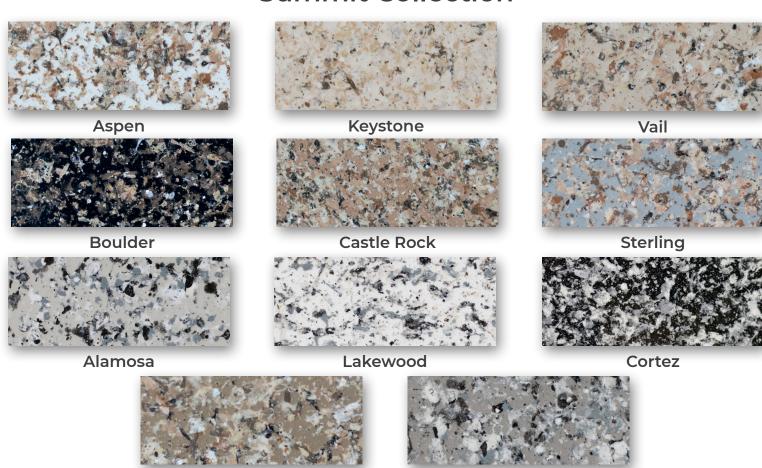

## **RESTORATION COLOR CHOICES**

# Classic Speck



# **Summit Collection**



Ash Flats

Granada





## YOUR PREMIER REFINISHING COMPANY

COUNTERTOP AND BATHTUB REFINISHING SINCE 1999

Serving Oklahoma City, OK

1.800.998.1053 | surfacerestoration@hotmail.com | www.surfacerestoration.net





### **COUNTERTOPS**



#### **TUBS AND SHOWERS**



#### **CABINETS**

Call us today for a Cabinet Refinishing and/or Refacing quote! Delivery and install available in select areas.

## PRODUCT PRICING LIST

| COUNTERTOPS                             | PRICE  |
|-----------------------------------------|--------|
| Bathroom Countertop - Classic Speck     | \$ 69  |
| Bathroom Countertop - Summit Collection | \$ 75  |
| Kitchen Countertop - Classic Speck      | \$ 99  |
| Kitchen Countertop - Summit Collection  | \$ 115 |
| Serving Bar - Classic Speck             | \$ 49  |
|